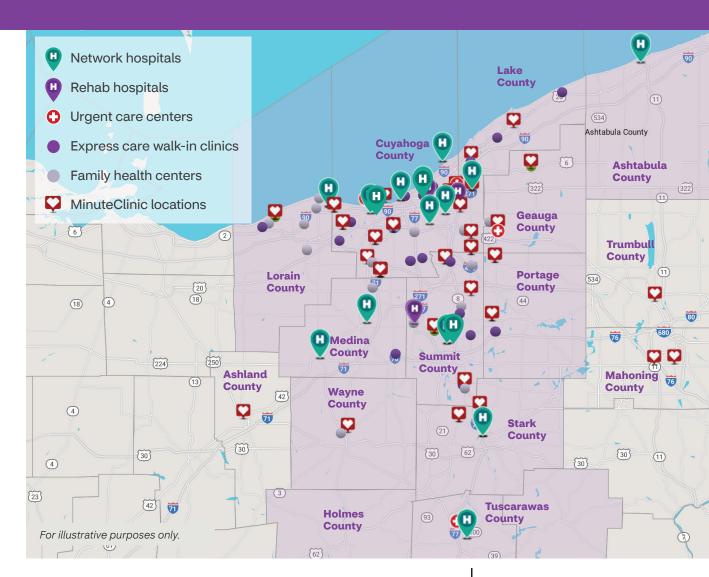

## Cleveland Clinic network coverage area

## **Our network includes:**

1,800+
Primary care providers

8,200+
Specialists

**15**Network hospitals

4 Rehab hospitals

35+ Urgent care centers

25+
MinuteClinic® locations

**30** Family health centers

## Cleveland Clinic network coverage area

Cleveland Clinic Akron General

1 Akron General Avenue Akron. OH 44307

- **Cleveland Clinic** Rehabilitation Hospital -**Edwin Shaw** 4389 Medina Road Akron. OH 44321
- Cleveland Clinic Avon Hospital 33300 Cleveland Clinic Boulevard Avon. OH 44011
- Cleveland Clinic Rehabilitation Hospital -Avon 33355 Health Campus Boulevard Avon, OH 44011

- Cleveland Clinic Rehabilitation Hospital -**Beachwood** 3025 Science Park Drive Beachwood, OH 44122
- **Cleveland Clinic Mercy** Hospital 1320 Mercy Drive Canton, OH 44708
- Cleveland Clinic Children's Hospital for Rehabilitation 2801 Martin Luther King Jr Drive Cleveland. OH 44104
- Cleveland Clinic 9500 Euclid Avenue Cleveland, OH 44193
- Cleveland Clinic Fairview Hospital 18101 Lorain Avenue Cleveland, OH 44111

- Cleveland Clinic Lutheran Hospital 1730 West 25th Street Cleveland, OH 44113
- **Cleveland Clinic Union** Hospital 659 Boulevard Street Dover, OH 44622
- Cleveland Clinic Euclid Hospital 18901 Lakeshore Boulevard **Euclid, OH 44119**
- **Cleveland Clinic** Marymount Hospital 12300 McCracken Road Garfield Heights, OH 44125
- Cleveland Clinic Akron General Lodi Hospital 225 Elvria Street Lodi, OH 44254

- **Cleveland Clinic Hillcrest** Hospital 6780 Mayfield Road Mayfield Heights. OH 44124
- Cleveland Clinic Medina Hospital 1000 East Washington Street Medina, OH 44256
- Cleveland Clinic South Pointe Hospital 20000 Harvard Road Warrensville Hts. OH 44122
- Akron Children's Hospital One Perkins Square Akron, OH 44308
- Ashtabula County Medical Center 2420 Lake Avenue Ashtabula. OH 44004